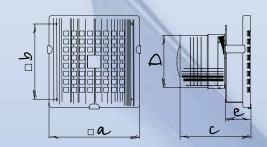

#### **DIMENSIONS**

| Model   | Dimensions [mm] |     |     |     |    |  |
|---------|-----------------|-----|-----|-----|----|--|
| Model   | a               | b   | С   | D   | e  |  |
| Art 100 | 180             | 120 | 142 | 100 | 49 |  |
| Art 125 | 204             | 140 | 147 | 125 | 55 |  |
| Art 150 | 230             | 165 | 155 | 150 | 53 |  |