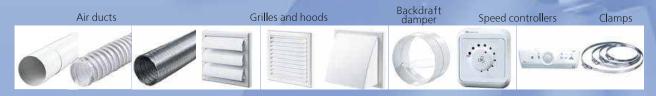

| Current [A]                         | 0.085   | 0.1     | 0.13    |  |
|  | Air capacity [m³/h]                 | 105     | 185     | 298     |  |
|  | Sound pressure level at 3 m [dB(A)] | 37      | 38      | 40      |  |
|  | RPM [min <sup>-1</sup> ]            | 2300    | 2400    | 2400    |  |

#### **DIMENSIONS**



| Model   | Dimensions [mm] |     |     |     |    |  |
|---------|-----------------|-----|-----|-----|----|--|
| Model   | a               | b   | С   | D   | e  |  |
| Art 100 | 180             | 120 | 142 | 100 | 49 |  |
| Art 125 | 204             | 140 | 147 | 125 | 55 |  |
| Art 150 | 230             | 165 | 155 | 150 | 53 |  |





# **CERTIFICATES**













The fans meet the applicable safety and electromagnetic compatibility standards.

## **ACCESSORIES**