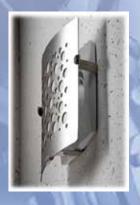

## USE

The fan is designed for exhaust ventilation of residential and public premises heated during winter season. The fan is designed for wall mounting, fig. 3-5.