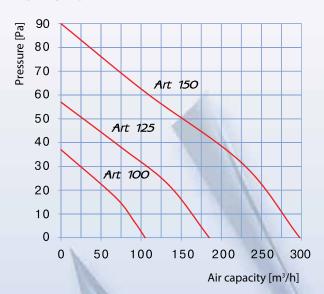

### **TECHNICAL DATA**

|  | Parameters                          | Art 100 | Art 125 | Art 150 |  |
|--|-------------------------------------|---------|---------|---------|--|
|  | Voltage [V]                         | 220-240 | 220-240 | 220-240 |  |
|  | Power [W]                           | 14      | 16      | 24      |  |
|  | Current [A]                         | 0.085   | 0.1     | 0.13    |  |
|  | Air capacity [m³/h]                 | 105     | 185     | 298     |  |
|  | Sound pressure level at 3 m [dB(A)] | 37      | 38      | 40      |  |
|  | RPM [min <sup>-1</sup> ]            | 2300    | 2400    | 2400    |  |