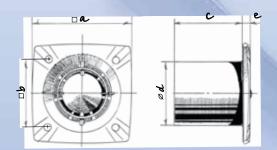

DIMENSIONS

| Model    | Dimensions [mm] |     |     |     |      |  |
|----------|-----------------|-----|-----|-----|------|--|
|          | а               | b   | с   | d   | e    |  |
| Slim 100 | 150             | 120 | 111 | 100 | 15,7 |  |
| Slim 125 | 176             | 140 | 115 | 125 | 14.5 |  |
| Slim 150 | 205             | 165 | 134 | 150 | 16   |  |