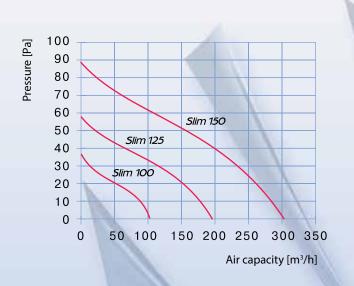

## **TECHNICAL DATA**

| Parameters                             | Slim 100 | Slim 125 | Slim 150 |  |
|----------------------------------------|----------|----------|----------|--|
| Voltage [V]                            | 220-240  | 220-240  | 220-240  |  |
| Power [W]                              | 14       | 16       | 24       |  |
| Air capacity [m³/h]                    | 105      | 190      | 305      |  |
| Sound pressure level at 3 m<br>[dB(A)] | 33       | 34       | 37       |  |
| RPM [min <sup>-1</sup> ]               | 2300     | 2400     | 2400     |  |