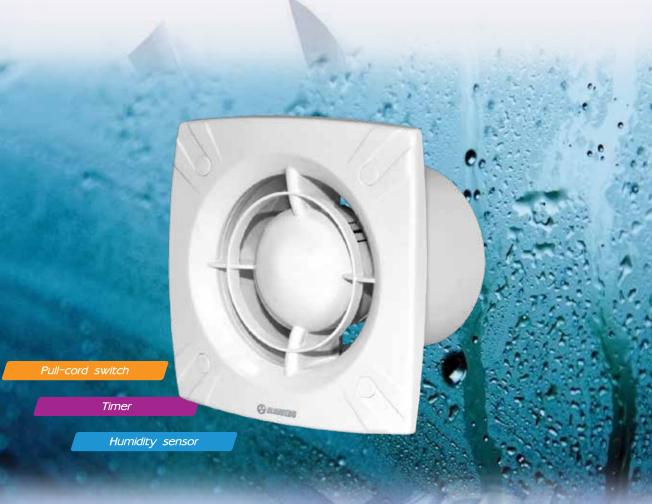

The fan design is constantly being improved, for that reason some models can slightly differ from those models described in this manual.

The fan supplied with timer and the fan supplied with timer and humidity sensor

is shown on fig.1