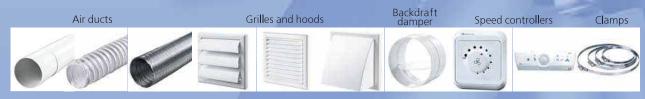

Power [W]                              | 14       | 16       | 24       |  |
| Air capacity [m³/h]                    | 105      | 190      | 305      |  |
| Sound pressure level at 3 m<br>[dB(A)] | 33       | 34       | 37       |  |
| RPM [min <sup>-1</sup> ]               | 2300     | 2400     | 2400     |  |

DIMENSIONS



| Model    | Dimensions [mm] |     |     |     |      |  |
|----------|-----------------|-----|-----|-----|------|--|
|          | а               | b   | с   | d   | e    |  |
| Slim 100 | 150             | 120 | 111 | 100 | 15,7 |  |
| Slim 125 | 176             | 140 | 115 | 125 | 14.5 |  |
| Slim 150 | 205             | 165 | 134 | 150 | 16   |  |

CERTIFICATES

The fans meet the applicable safety and electromagnetic compatibility standards.

e

## ACCESSORIES